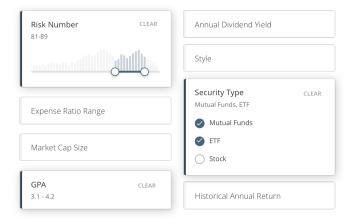

## Discovery

Find the perfect investment for your clients with security analysis and fund screening. Discovery empowers you to quickly dive into your investment research based on your most important search criteria including the Risk Number®, Nitrogen GPA®, expense ratios, and more.

## Security screening done the right way — through the lens of risk.

Whether you want to search by proprietary analytics like the Risk Number or Nitrogen GPA, or filter by equity sectors, market cap size, annual dividend, or other metrics, Discovery has you covered.