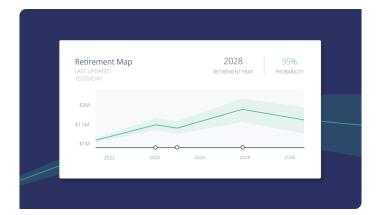

## Timeline

Unlock the power of events in Retirement Maps. See how changing your client's Risk Number<sup>®</sup>, income, or expenses over time will affect their overall risk capacity.

## Take Retirement Maps to the next level.

Advisors love using Retirement Maps to assess risk capacity and calculate a client's probability of success. And with your client's Risk Number in hand, it's easy to illustrate how much risk they need to reach their goals.

With dynamic Timeline events, Retirement Maps becomes an incredible precursor to a comprehensive financial plan. With just a few clicks, clients can visualize the impacts of paying for a child's college education or shifting their Risk Number in retirement.