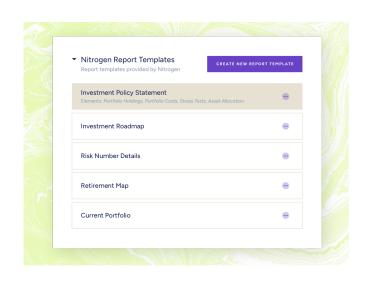

# Reports Builder

Create a roadmap for your clients with Nitrogen — your go-to interface where

assembling reports isn't just intuitive, it's powerful and flexible.

Elite

Select

Create templates to showcase your expertise.

If you are looking to generate a report quickly, Nitrogen has an extensive collection of pre-built templates. It's as easy as clicking the template, selecting a client, and clicking generate. If our pre-built templates don't work for you, you can easily customize any report and turn it into a template for future use.