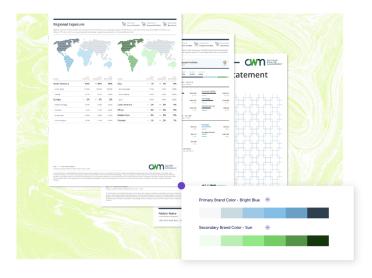

## Let your firm's brand shine.

This is your story to tell — not ours. Reports in Nitrogen are designed to showcase your firm's logo and brand. With our Ignite and Ultimate plans, you can configure your primary and secondary brand colors to flow through all of the report elements to make each report feel like it was custom-built for your business.