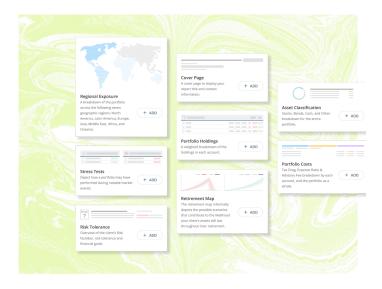

### Design with your client in mind.

Reports Builder is your library of elements by which you tell your best stories. Mix, match, and customize reports in a way that treats clients as individuals and gives them just what they need, right when they need it.

If you are looking to generate a report quickly, Nitrogen has an extensive collection of pre-built templates. It's as easy as clicking the template, selecting a client, and clicking generate. If our pre-built templates don't work for you, you can easily customize any report and turn it into a template for future use.