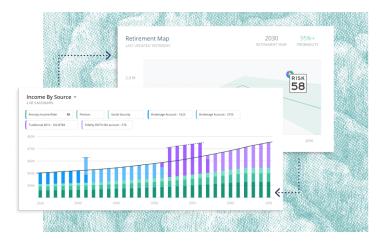

## Retirement Income By Source

Illustrate a clear financial roadmap for your clients' decumulation phase of retirement, and provide a transparent and reassuring view of their income sources.

## Income planning with just one click

With just a single tap, you can switch from Retirement Maps to Income By Source giving your clients a dynamic view into each account and product that is going to supply their income needs in retirement. You can even add Timeline events to visualize real-time impacts on their retirement income.

## Prove that clients have enough to retire fearlessly

Have a client with a low Risk Number that is concerned about outliving their accounts? Retirement Income by Source gives you the tools to illustrate how much income they can generate with just their social security and pension income.