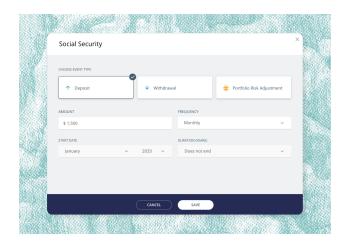

Want to show the effects of purchasing an annuity? You can do that.

**Can you afford to pay for your grand child's college?** Simply add the event.

With just a few clicks, you can add additional income streams like annuities or insurance products to boost their likelihood of generating enough income in retirement.